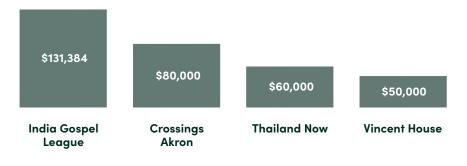

upport           |
| \$830,939   | Ministries                         |
| \$632,608   | Capital Projects                   |
| \$606,149   | Facilities                         |
| \$375,253   | Administration                     |
| \$369,613   | Production/IT                      |
| \$212,406   | Plant Giving Released              |
| \$124,748   | Staff Development                  |
| \$9,687,034 | Expense Total                      |



- 41% ..... Human Resources (Ministry Staff)
- 1 17% ..... Human Resources (Operations Staff)
- 10% ..... Ministry Partner Support
- 9% ..... Ministries
- 7% ..... Capital Projects
- 6% ..... Facilities
- 4% ..... Administration
- 4%.....Production/IT
- 1% ..... Plant Giving Released
- 1% ..... Staff Development

## \$50,000 or More in Partner Giving



## \$10,000 - \$50,000 in Partner Giving

| \$49,375 | Restore Addiction Recovery               |
|----------|------------------------------------------|
| \$49,000 | The Message USA Inc                      |
| \$40,000 | The Timothy Initiative                   |
| \$35,000 | Agape Home                               |
| \$30,000 | Pioneers                                 |
| \$25,000 | Mennonite Central Committee              |
| \$23,200 | Navigators                               |
| \$22,740 | Community Life Centers Of Haiti          |
| \$22,000 | Firm Foundations In Christ Ministry      |
| \$22,000 | Youth With A Mission                     |
| \$21,967 | Developing Africa Together               |
| \$20,000 | Ethnos 360                               |
| \$20,000 | Global Disciple