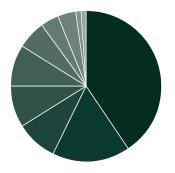

## Giving Support Overview

| Income      |                                    |
|-------------|------------------------------------|
| \$8,877,516 | Operating Fund                     |
| \$516,766   | Designated Support                 |
| \$166,746   | Plant Giving                       |
| \$9,561,028 | Income Total                       |
| Expenses    |                                    |
| \$3,971,822 | Human Resources (Ministry Staff)   |
| \$1,633,775 | Human Resources (Operations Staff) |
| \$929,721   | Ministry Partner Support           |
| \$830,939   | Ministries                         |
| \$632,608   | Capital Projects                   |
| \$606,149   | Facilities                         |
| \$375,253   | Administration                     |
| \$369,613   | Production/IT                      |
| \$212,406   | Plant Giving Released              |
| \$124,748   | Staff Development                  |
| \$9,687,034 | Expense Total                      |

- 41% ..... Human Resources (Ministry Staff)
- 1 17% ..... Human Resources (Operations Staff)
- 10% ..... Ministry Partner Support
- 9% ..... Ministries
- 7% ..... Capital Projects
- 6% ..... Facilities
- 4% ..... Administration
- 4%.....Production/IT
- 1% ..... Plant Giving Released
- 1% ..... Staff Development